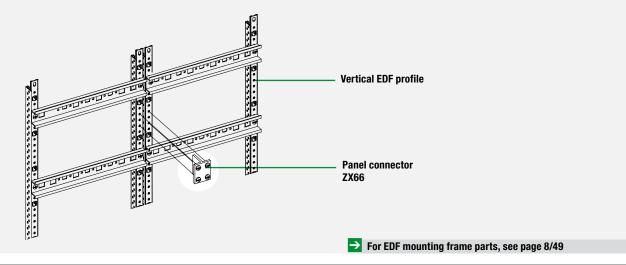

## Assembling several EDF mounting frames next to one another:

If several EDF mounting frames that are located next to one another are being equipped, wired or transported outside of the cabinets, they can be joined with a panel connector ZX66P4. The panel connectors should be located at both the top and bottom of the area between

the mounting frames. In the case of vertical EDF profiles (types ED13, ED14 or ED15), at least one additional panel connector must be fitted (centrally) to ensure the mechanical stability of the mounting frames.