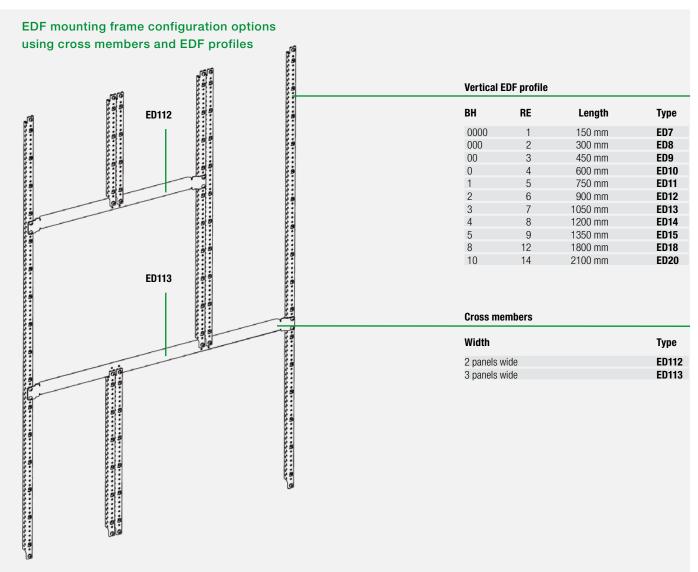

## **Distribution panel system CombiLine-M**

EDF mounting frame assembly options
The mounting frame must be ordered separately