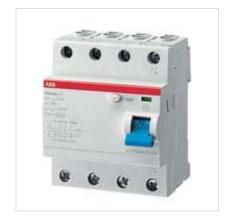

# F204 A S-40/0,3

#### **General Information**

 Extended Product Type:
 F204 A S-40/0,3

 Product ID:
 2CSF204201R3400

 EAN:
 8012542784708

Catalog Description: F204 A S-40/0,3 Residual Current Dev.

**Long Description:** The RCCBs F200 series assures protection to people and installations against

# **Technical**

Standards: IEC EN 61008

Operating Characteristic: Selective

Type of Residual Current: A type
Rated Residual Current: 300 mA
Rated Current (In): 40 A
Number of Poles: 4

Position of Neutral Terminals: Right