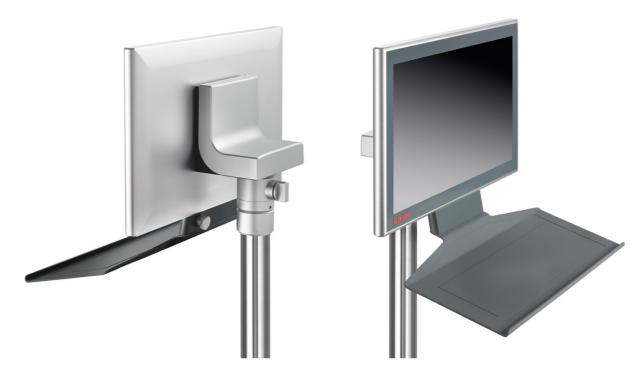

## C9900-M406 | Keyboard shelf for CP3xxx multitouch Control Panels and Panel PCs

Product status: Regular delivery

The keyboard shelf at a Beckhoff Panel PC or Control Panel permits a standard PC keyboard to be placed in front of the Control Panel, allowing convenient operation during commissioning or software updates. During normal production, the machine operator can rest tools and other items here while using the multi-finger touch screen.

A USB socket is integrated at the back of the keyboard shelf for connecting the keyboard. Any keyboard USB cable excess can be wrapped around a bracket at the underside of the keyboard shelf.

The shelf is made of coated aluminum, and its design matches that of the Control Panel. The keyboard shelf has a width of 468 mm.