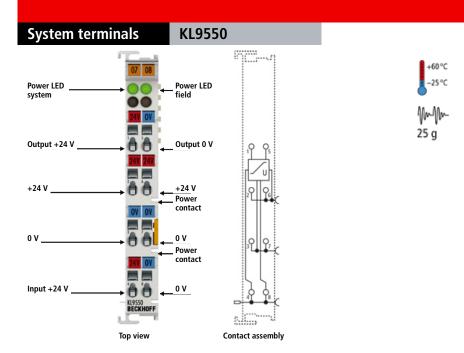

## KL9550 | System terminal, surge filter system and field supply

The KL9550 system terminal contains an overvoltage filter for the 24 V field and system supply. The filter protects the Bus Terminal from line-bound surge voltages that can occur due to high-energy disturbances such as switching overvoltages at inductive consumers or lightning strikes at the supply lines. The KL9550 protects the Bus Terminal station from damage in particularly harsh environments. The ship classification organisations require the use in shipbuilding applications and in the onshore/offshore sector.