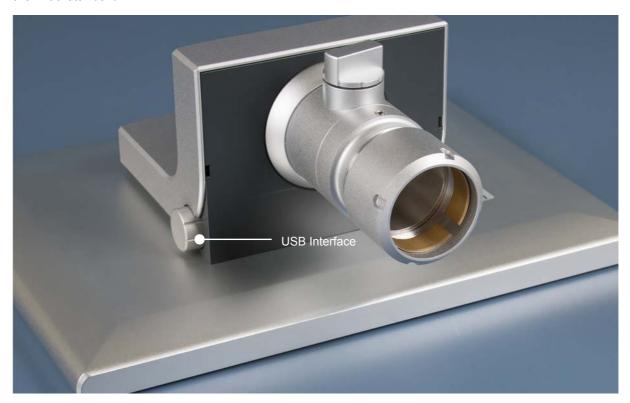

## 2.6 USB interface at the mounting arm adapter (optional)

Optionally the Control Panel is fitted with a USB-2.0 Interface (order option C9900-E274).

The interface is located at the mounting arm adapter behind a screw cap, the protection class accords to the IP65-standard.