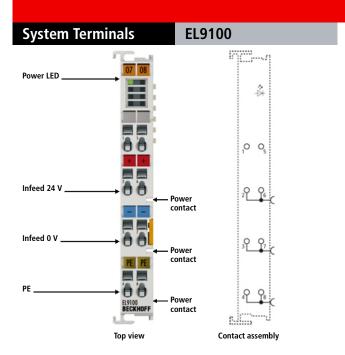

## EL9100 | Potential supply terminal, 24 V DC

The EL9100 power feed terminal makes it possible to set up various potential groups with the standard voltage of 24 V DC.

| Technical data                                                          | EL9100   ES9100           |
|-------------------------------------------------------------------------|---------------------------|
| Technology                                                              | potential supply terminal |
| Current load                                                            | ≤ 10 A                    |
| Power LED                                                               | green                     |
| Defect LED                                                              | -                         |
| Current consumption E-bus                                               | -                         |
| Nominal voltage                                                         | 24 V DC                   |
| Integrated fine-wire fuse                                               | -                         |
| Electrical isolation                                                    | yes                       |
| Diagnostics in the process image                                        | -                         |
| Reported to E-bus                                                       | -                         |
| PE contact                                                              | yes                       |
| Shield connection                                                       | -                         |
| Bit width in the process image                                          | 0                         |
| Electrical connection to DIN rail                                       | -                         |
| Housing width in mm                                                     | 12                        |
| Side by side mounting on<br>EtherCAT Terminals with<br>power contact    | yes, left without PE      |
| Side by side mounting on<br>EtherCAT Terminals without<br>power contact | yes                       |
| Weight                                                                  | approx. 50 g              |
| Pluggable wiring                                                        | for all ESxxxx terminals  |
| Approvals                                                               | CE, UL, Ex                |