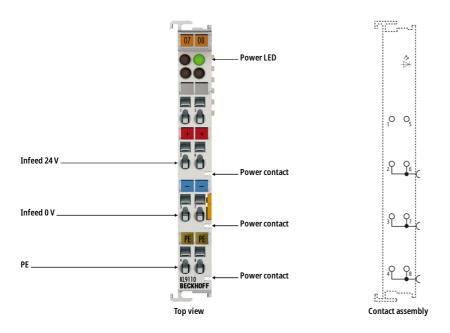

#### Product status: Regular delivery

The KL9110 power feed terminal makes it possible to set up various potential groups with the standard voltage of 24 V DC. In order to monitor the supply voltage, the terminal with diagnostics reports the status of the power feed terminal to the Bus Coupler through two input bits. It is thus possible for the controller to check the distributed peripheral voltage over the fieldbus.