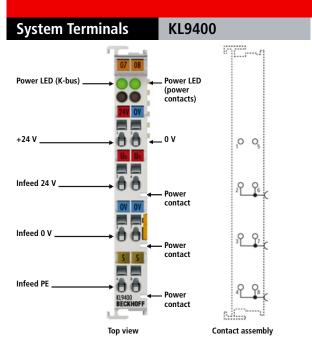

## KL9400 | Power supply unit terminal for the K-bus

The KL9400 power supply unit terminal is used to refresh the K-bus. Data is exchanged between the Bus Coupler and Bus Terminal over the K-bus. Each Bus Terminal draws a certain amount of current from the K-bus (see "Current consumption K-bus" in the technical data). This current is fed into the K-bus by the relevant Bus Coupler's power supply unit. The standard couplers (BKxx00, BCxx00) make 1.75 A available to the K-bus, while the "Economy" Couplers (BKxx10) and the "Low Cost" Couplers (LCxx00) provide 0.5 A. In configurations with a large number of Bus Terminals it is possible to use the KL9400 in order to supply an extra 2 A to the K-bus.