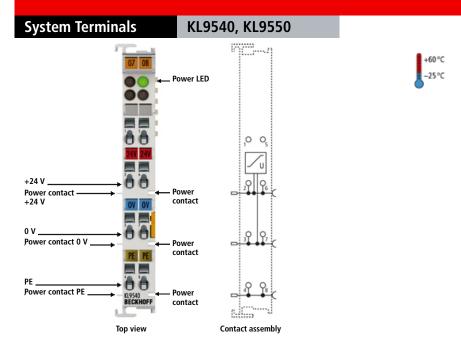

## KL9540, KL9550 | System terminals, surge filter system and field supply

The KL9540 system terminal contains an overvoltage filter for the 24 V field supply, the KL9550 for the 24 V field and system supply. The filter protects the Bus Terminals from line-bound surge voltages that can occur due to high-energy disturbances such as switching overvoltages at inductive consumers or lightning strikes at the supply lines. The Bus Terminals KL9540 or KL9550 protect the Bus Terminal station from damage in particularly harsh environments. The ship classification organisations require the use in shipbuilding applications and in the onshore/offshore sector.

| Technical data                   | KL9540   KS9540                        | KL9550   KS9550 |
|----------------------------------|----------------------------------------|-----------------|
| Diagnostics                      | -                                      |                 |
| Nominal voltage                  | 24 V (-15 %/+20 %)                     |                 |
| Surge filter field supply        | yes                                    |                 |
| Surge filter system supply       | -                                      | yes             |
| Rated current field supply       | ≤ 10 A                                 |                 |
| Rated current system supply      | -                                      | ≤ 0.5 A         |
| PE connection                    | yes                                    | -               |
| Weight                           | approx. 40 g                           | approx. 50 g    |
| Operating/storage temperature    | -25+60 °C/-40+85 °C                    |                 |
| Vibration/shock resistance       | conforms to EN 60068-2-6/EN 60068-2-27 |                 |
| EMC immunity/emission            | conforms to EN 61000-6-2/EN 61000-6-4  |                 |
| Protect. class/installation pos. | IP 20/variable                         |                 |
| Pluggable wiring                 | for all KSxxxx Bus Terminals           |                 |
| Approvals                        | CE, UL, Ex, GL                         |                 |