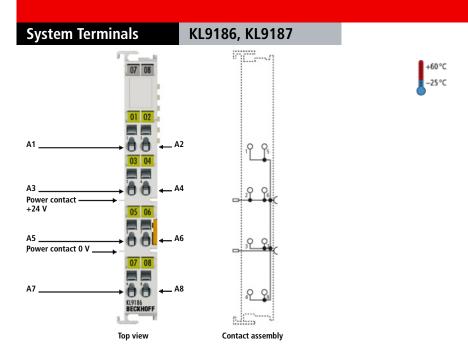

## KL9186, KL9187 | Potential distribution terminals

The potential distribution terminals KL9186 and KL9187 provide eight terminal points with a potential and enable the voltage to be picked up without further bus terminal blocks or wiring.