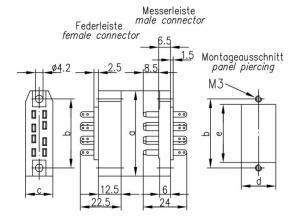

## female connector B 20

| Technical Attributes | Attributes                   |  |
|----------------------|------------------------------|--|
| Short name           | female connector B 20        |  |
| Size in mm           | a=83; b=74; c=15; d=14; e=68 |  |
| Remarks              | solder terminals, 20-way     |  |

Connectors according to DIN 41 618 and DIN 41 622 are knife-/spring contact types. Its rugget design causes a reliable electrical connection. They are mainly used in plug in unit designs and as cable connectors, using metal-/plastic housings with corresponding coding and locking parts.

The termination is soldering. Male connectors with terminals for PCB mounting and with wire wrap posts are possible (on request).

| Mechanical Characteristics         | haracteristics    |  |
|------------------------------------|-------------------|--|
| Withdrawal force of a single knife | ≥ 0.8 N           |  |
| Durability (mating cycles)         | ≥ 500             |  |
| Material: contact (finish)         | ≥ 6 µm Ag         |  |
| Material: insulators               | PC gv black       |  |
| Material: knife contacts           | 3.0 x 1 mm        |  |
| Material: terminators              | solderable tinned |  |