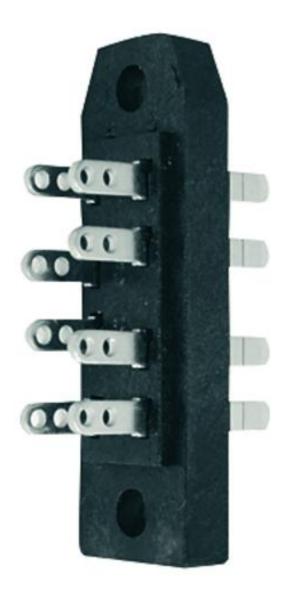

## female connector B 20

| Technical Attributes | Attributes                   |  |
|----------------------|------------------------------|--|
| Short name           | female connector B 20        |  |
| Size in mm           | a=83; b=74; c=15; d=14; e=68 |  |
| Remarks              | solder terminals, 20-way     |  |

Connectors according to DIN 41 618 and DIN 41 622 are knife-/spring contact types. Its rugget design causes a reliable electrical connection. They are mainly used in plug in unit designs and as cable connectors, using metal-/plastic housings with corresponding coding and locking parts.

The termination is soldering. Male connectors with terminals for PCB mounting and with wire wrap posts are possible (on request).

| Mechanical Characteristics         | haracteristics    |  |
|------------------------------------|-------------------|--|
| Withdrawal force of a single knife | ≥ 0.8 N           |  |
| Durability (mating cycles)         | ≥ 500             |  |
| Material: contact (finish)         | ≥ 6 µm Ag         |  |
| Material: insulators               | PC gv black       |  |
| Material: knife contacts           | 3.0 x 1 mm        |  |
| Material: terminators              | solderable tinned |  |