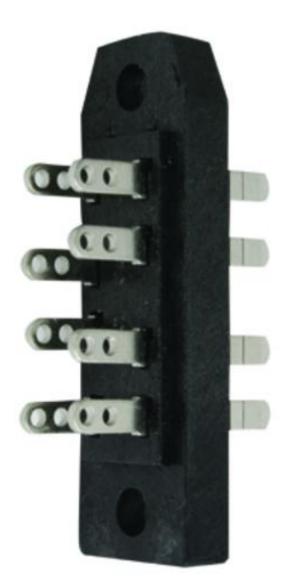

## female connector B 30

| echnical Attributes |                              |
|---------------------|------------------------------|
| Short name          | female connector B 30        |
| Size in mm          | a=83; b=74; c=20; d=19; e=68 |
| Remarks             | solder terminals, 30-way     |

## Product description

Connectors according to DIN 41 618 and DIN 41 622 are knife-/spring contact types. Its rugget design causes a reliable electrical connection. They are mainly used in plug in unit designs and as cable connectors, using metal-/plastic housings with corresponding coding and locking parts.

The termination is soldering. Male connectors with terminals for PCB mounting and with wire wrap posts are possible (on request).

| Mechanical Characteristics         | Characteristics   |  |
|------------------------------------|-------------------|--|
| Withdrawal force of a single knife | ≥ 0.8 N           |  |
| Durability (mating cycles)         | ≥ 500             |  |
| Material: contact (finish)         | ≥ 6 µm Ag         |  |
| Material: insulators               | PC gv black       |  |
| Material: knife contacts           | 3.0 x 1 mm        |  |
| Material: terminators              | solderable tinned |  |