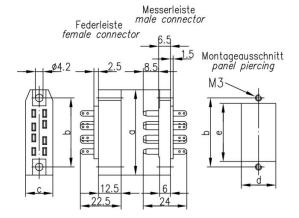

## female connector B 30

| echnical Attributes |                              |
|---------------------|------------------------------|
| Short name          | female connector B 30        |
| Size in mm          | a=83; b=74; c=20; d=19; e=68 |
| Remarks             | solder terminals, 30-way     |