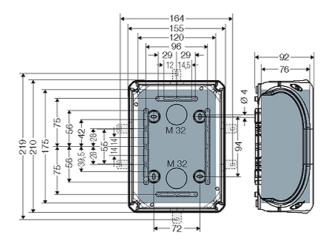

| wall thickness of the bottom part | 2,6 mm                                                                                                                                                               |
|-----------------------------------|----------------------------------------------------------------------------------------------------------------------------------------------------------------------|
| rated insulation voltage          | U <sub>i</sub> = 1000 V a.c./d.c.                                                                                                                                    |
| material                          | PC-GFS (polycarbonate)                                                                                                                                               |
| degree of protection              | IP 66 / IP 67 / IP 69 IP 67, temporary submersion up to 1 meter, max. 15 minutes IP 69, water pressure max. 100 bar, water temperature max. 80 °C, distance ≥ 0.15 m |
| mounting width                    | 175 mm                                                                                                                                                               |
| mounting height                   | 120 mm                                                                                                                                                               |
| max. installation depth           | 76 mm                                                                                                                                                                |
| width                             | 210 mm                                                                                                                                                               |
| height                            | 155 mm                                                                                                                                                               |
| depth                             | 92 mm                                                                                                                                                                |
| weight                            | 0,418 kg                                                                                                                                                             |
| in accordance with                | IEC 60670-22                                                                                                                                                         |
| in accordance with                | DNV GL - Certificate No: TAE00000EE<br>Russian Maritime Register of Shipping, technical documentation is<br>approved by the letter No. 250-A-1180-108795             |

#### **Drawings**