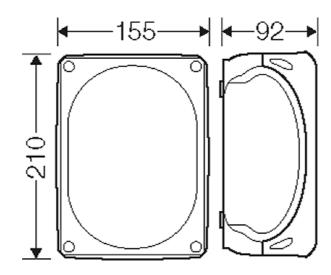

| wall thickness of the bottom part | 2,6 mm                                                                                                                                                               |
|-----------------------------------|----------------------------------------------------------------------------------------------------------------------------------------------------------------------|
| rated insulation voltage          | U <sub>i</sub> = 1000 V a.c./d.c.                                                                                                                                    |
| material                          | PC-GFS (polycarbonate)                                                                                                                                               |
| degree of protection              | IP 66 / IP 67 / IP 69 IP 67, temporary submersion up to 1 meter, max. 15 minutes IP 69, water pressure max. 100 bar, water temperature max. 80 °C, distance ≥ 0.15 m |
| mounting width                    | 175 mm                                                                                                                                                               |
| mounting height                   | 120 mm                                                                                                                                                               |
| max. installation depth           | 76 mm                                                                                                                                                                |
| width                             | 210 mm                                                                                                                                                               |
| height                            | 155 mm                                                                                                                                                               |
| depth                             | 92 mm                                                                                                                                                                |
| weight                            | 0,418 kg                                                                                                                                                             |
| in accordance with                | IEC 60670-22                                                                                                                                                         |
| in accordance with                | DNV GL - Certificate No: TAE00000EE<br>Russian Maritime Register of Shipping, technical documentation is<br>approved by the letter No. 250-A-1180-108795             |

#### **Drawings**