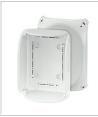

## "Weatherproof" for outdoor installation, box walls without knockouts

#### **KF 1600 H**

- without terminals
- · box walls without knockouts
- wall surface can be drilled individually for cable entry max. M40
- · with two cable entries M 32 from the rear side
- "weatherproof" resistant to weather influences (UV due to solar radiation, protected against rainwater, temperature resistant, impact resistant, etc.)
- saltwater-proof
- "offshore applications"
- lid fasteners sealable without accessories
- · external brackets for wall fixing included
- colour: grey, RAL 7035

# "Weatherproof" for outdoor installation, box walls without knockouts

Detail mass

Box walls