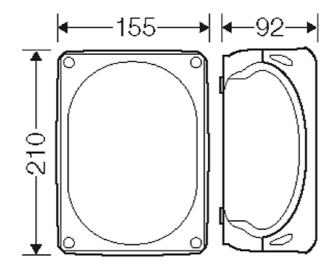

| rated insulation voltage | U <sub>i</sub> = 1000 V a.c./d.c. |
|--------------------------|-----------------------------------|
| material                 | PC (Polycarbonate)                |
| degree of protection     | IP 55 (ESM)                       |
| degree of protection     | IP 66 (AKM)                       |
| mounting width           | 175 mm                            |
| mounting height          | 120 mm                            |
| max. installation depth  | 76 mm                             |
| width                    | 210 mm                            |
| height                   | 155 mm                            |
| depth                    | 92 mm                             |
| weight                   | 0,444 kg                          |
| in accordance with       | IEC 60670-22                      |

### **Drawings**

Dimension drawing