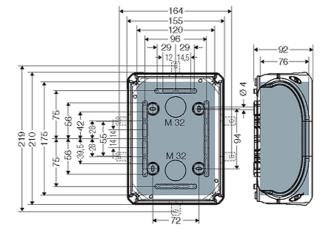

| rated insulation voltage | U <sub>i</sub> = 1000 V a.c./d.c. |
|--------------------------|-----------------------------------|
| material                 | PC (Polycarbonate)                |
| degree of protection     | IP 55 (ESM)                       |
| degree of protection     | IP 66 (AKM)                       |
| mounting width           | 175 mm                            |
| mounting height          | 120 mm                            |
| max. installation depth  | 76 mm                             |
| width                    | 210 mm                            |
| height                   | 155 mm                            |
| depth                    | 92 mm                             |
| weight                   | 0,444 kg                          |
| in accordance with       | IEC 60670-22                      |

### **Drawings**

Dimension drawing