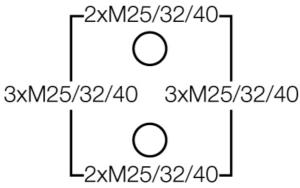

#### With or without terminals

- without terminals
- included cable entry: 3 x ESM 40, sealing range Ø 17-30 mm
  with two cable entries M 32 from the rear side
- lid fasteners sealable without accessories
- external brackets for wall fixing included
- colour: grey, RAL 7035