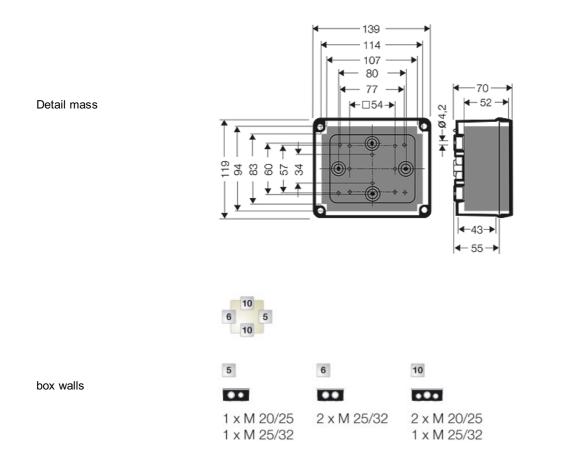

| Degree of protection:   | IP 55 (ESM)                                |
|-------------------------|--------------------------------------------|
| Degree of protection:   | (refer to index cable entry systems) IP 65 |
| Material:               | PS polystyrene thermoplastic               |
| mounting width          | 114 mm                                     |
| mounting height         | 94 mm                                      |
| max. installation depth | 52 mm                                      |
| width                   | 139 mm                                     |
| height:                 | 119 mm                                     |
| depth                   | 70 mm                                      |
| Weight                  | 0,232 kg                                   |
| in accordance with      | IEC 60 670-22                              |

### Drawings

Dimension drawing