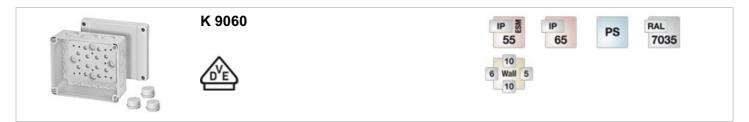

### Cable junction boxes for normal environment and protected outdoor

- without terminals
- included cable entry: 3 ESM 32, sealing range Ø 9-23 mm
- for normal environment and protected outdoor
- colour: grey, RAL 7035

| Degree of protection:   | IP 55 (ESM)                                |
|-------------------------|--------------------------------------------|
| Degree of protection:   | (refer to index cable entry systems) IP 65 |
| Material:               | PS polystyrene thermoplastic               |
| mounting width          | 114 mm                                     |
| mounting height         | 94 mm                                      |
| max. installation depth | 52 mm                                      |
| width                   | 139 mm                                     |
| height:                 | 119 mm                                     |
| depth                   | 70 mm                                      |
| Weight                  | 0,232 kg                                   |
| in accordance with      | IEC 60 670-22                              |