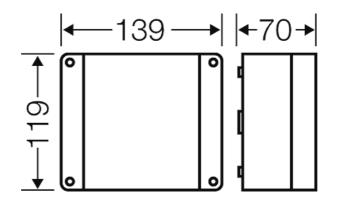

| Degree of protection:   | IP 55 (ESM)                                |
|-------------------------|--------------------------------------------|
| Degree of protection:   | (refer to index cable entry systems) IP 65 |
| Material:               | PS polystyrene thermoplastic               |
| mounting width          | 114 mm                                     |
| mounting height         | 94 mm                                      |
| max. installation depth | 52 mm                                      |
| width                   | 139 mm                                     |
| height:                 | 119 mm                                     |
| depth                   | 70 mm                                      |
| Weight                  | 0,232 kg                                   |
| in accordance with      | IEC 60 670-22                              |

### Drawings

Dimension drawing