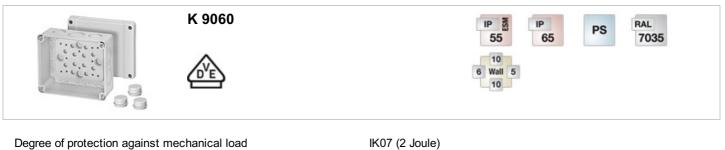

| Degree of protection:   | IP 55 (ESM)                                |
|-------------------------|--------------------------------------------|
| Degree of protection:   | (refer to index cable entry systems) IP 65 |
| Material:               | PS polystyrene thermoplastic               |
| mounting width          | 114 mm                                     |
| mounting height         | 94 mm                                      |
| max. installation depth | 52 mm                                      |
| width                   | 139 mm                                     |
| height:                 | 119 mm                                     |
| depth                   | 70 mm                                      |
| Weight                  | 0,232 kg                                   |
| in accordance with      | IEC 60 670-22                              |

### Cable junction boxes for normal environment and protected outdoor

Toxic behaviour

Note:

IK07 (2 Joule)

halogen-free silicone-free

"halogen-free" in accordance with the examination of the cables and insulated wires - corrosiveness of fumes - as per IEC 754-2