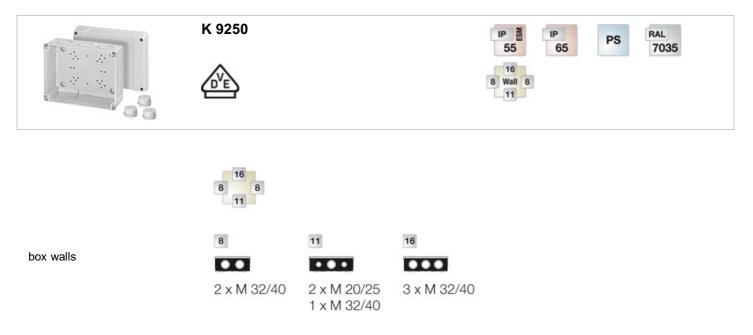

#### Cable junction boxes for normal environment and protected outdoor

- without terminals
- included cable entry: 3 ESM 40, sealing range Ø 17-30 mm for normal environment and protected outdoor
- ٠
- colour: grey, RAL 7035 •

### Cable junction boxes for normal environment and protected outdoor