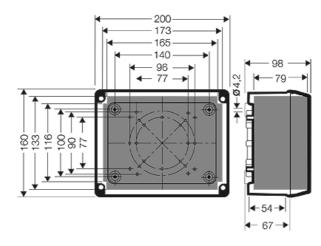

| Degree of protection:   | IP 55 (ESM)                                |
|-------------------------|--------------------------------------------|
| Degree of protection:   | (refer to index cable entry systems) IP 65 |
| Material:               | PS polystyrene thermoplastic               |
| mounting width          | 173 mm                                     |
| mounting height         | 133 mm                                     |
| max. installation depth | 79 mm                                      |
| width                   | 200 mm                                     |
| height:                 | 160 mm                                     |
| depth                   | 98 mm                                      |
| Weight                  | 0,455 kg                                   |
| in accordance with      | IEC 60 670-22                              |

#### Drawings

Dimension drawing

Detail mass