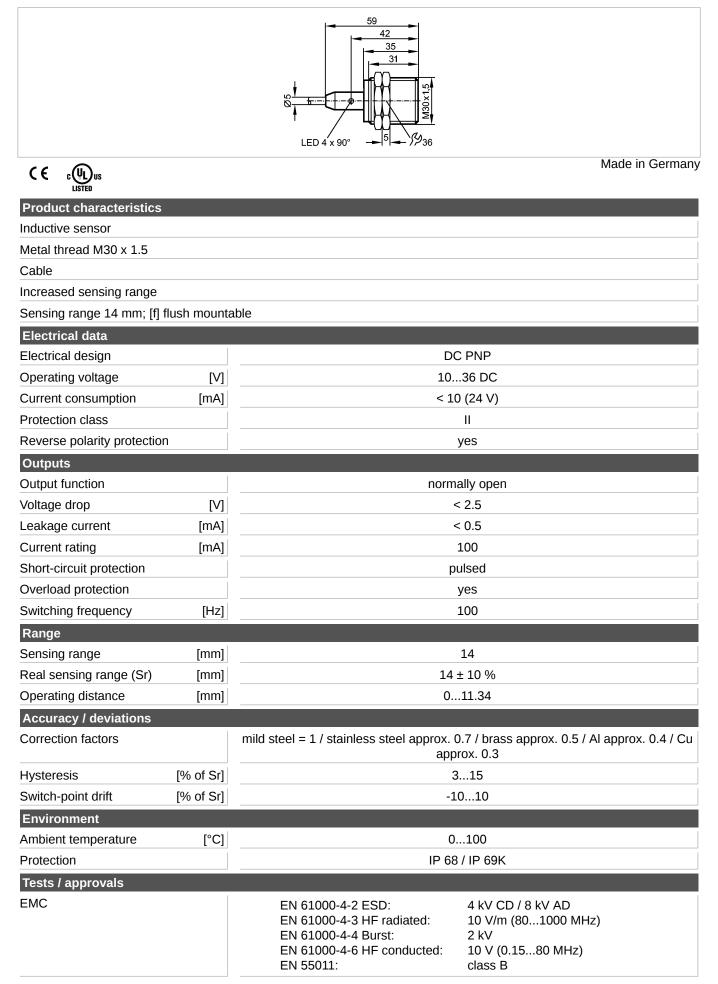

## **IIT209**

IIB3014BBPKG/M/V4A/6M/WH

## **IIT209**

IIB3014BBPKG/M/V4A/6M/WH

Inductive sensors

| MTTF                                                      | [Years] | 1590                                                               |
|-----------------------------------------------------------|---------|--------------------------------------------------------------------|
| Mechanical data                                           |         |                                                                    |
| Mounting                                                  |         | flush mountable                                                    |
| Housing materials                                         |         | stainless steel (316L); active face: PEEK (polyether ether ketone) |
| Weight                                                    | [kg]    | 0.324                                                              |
| Displays / operating elements                             |         |                                                                    |
| Output status indication                                  | LED     | yellow (4 x 90°)                                                   |
| Electrical connection                                     |         |                                                                    |
| Connection                                                |         | PVC cable / 6 m; 3 x 0.34 mm <sup>2</sup>                          |
| Wiring<br>Core colours<br>BK black<br>BN brown<br>BU blue |         |                                                                    |
| Accessories                                               |         |                                                                    |
| Accessories (included)                                    |         | 2 lock nuts                                                        |
| Remarks                                                   |         |                                                                    |
| Pack quantity                                             | [piece] | 1                                                                  |