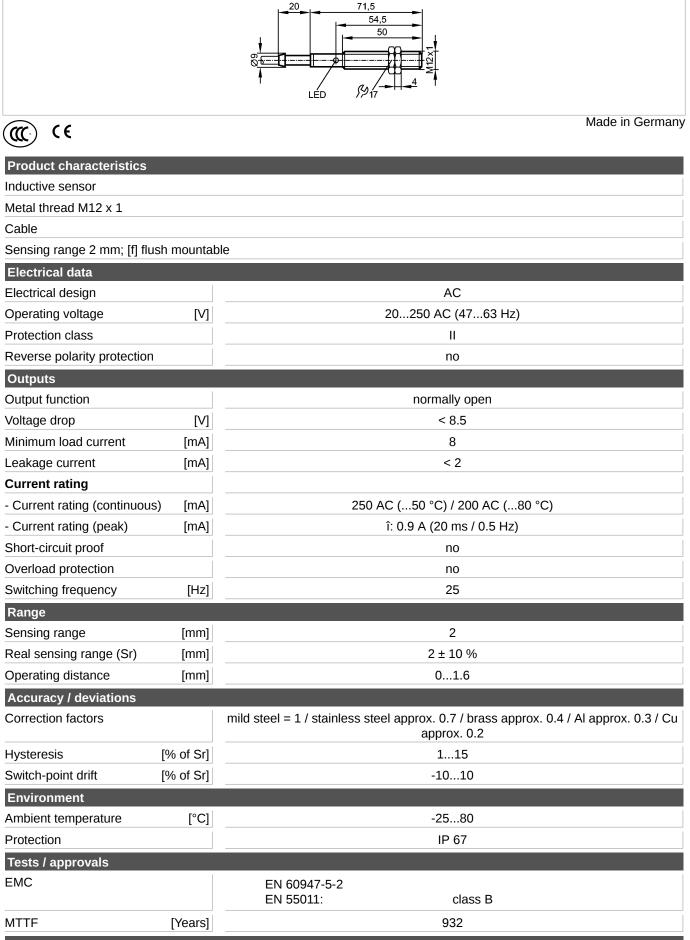

## IF0005

IFA2002-ABOW

| Mounting                                      |                               | flush mountable                                                             |
|-----------------------------------------------|-------------------------------|-----------------------------------------------------------------------------|
| Housing materials                             |                               | Brass white bronze coated; active face: PC (polycarbonate)                  |
| Weight                                        | [kg]                          | 0.116                                                                       |
| Displays / operating el                       | ements                        |                                                                             |
| Output status indication                      | LED                           | yellow                                                                      |
| Electrical connection                         |                               |                                                                             |
| Connection                                    |                               | PVC cable / 2 m; 2 x 0.5 mm <sup>2</sup>                                    |
| Wiring<br>Core colours<br>BN brown<br>BU blue | Note: miniat<br>≤ 2 A (fast a | I<br>BU<br>BU<br>BU<br>N<br>ture fuse to IEC60127-2 sheet 1,<br>acting)     |
| Accessories                                   |                               |                                                                             |
| Accessories (included)                        |                               | 2 lock nuts                                                                 |
| Remarks                                       |                               |                                                                             |
| Remarks                                       |                               | Recommendation: check the unit for reliable function after a short circuit. |
| Pack quantity                                 | [piece]                       | 1                                                                           |