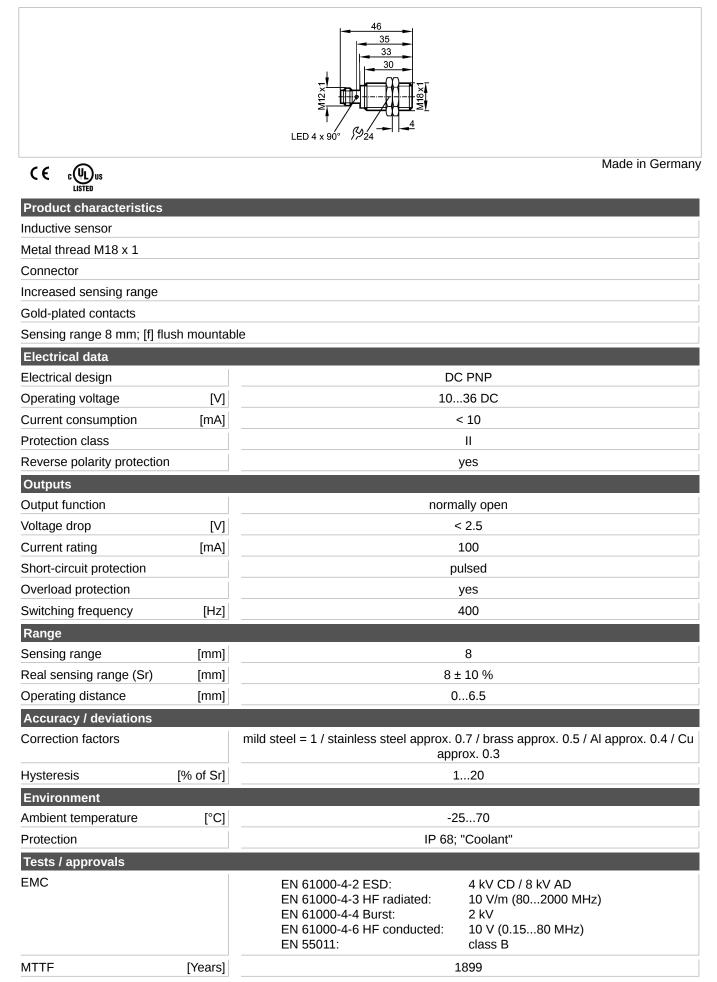

## IGC204

IGB3008BBPKG/M/US-104-DPS

## IGC204

IGB3008BBPKG/M/US-104-DPS

| Mechanical data           |         |                                                      |
|---------------------------|---------|------------------------------------------------------|
| Mounting                  |         | flush mountable                                      |
| Housing materials         |         | housing: Brass white bronze coated; active face: LCP |
| Weight                    | [kg]    | 0.044                                                |
| Displays / operating elem | ents    |                                                      |
| Output status indication  | LED     | yellow (4 x 90°)                                     |
| Electrical connection     |         |                                                      |
| Connection                |         | M12 connector; Gold-plated contacts                  |
|                           |         |                                                      |
| Accessories               |         |                                                      |
| Accessories (included)    |         | 2 lock nuts                                          |
| Remarks                   |         |                                                      |
| Pack quantity             | [piece] | 1                                                    |