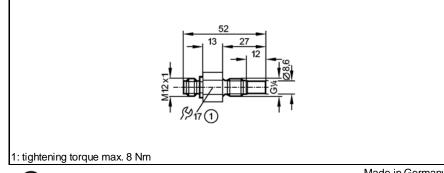

## SF2405

SFR14XBK-US Flow sensor for connection to evaluation units Threaded type Connector Process connection: G1/4 A

Made in Germany

| Application                         | Aggressive liquid media                           |
|-------------------------------------|---------------------------------------------------|
| Connection to control monitor       | V\$3000                                           |
| Max. temperature gradient of medium |                                                   |
| [K/min]                             | 7                                                 |
| Pressure rating [bar]               | 30                                                |
| Liquids                             |                                                   |
| Medium temperature [°C]             | 570                                               |
| Setting range [cm/s]                | 360                                               |
| Greatest sensitivity [cm/s]         | 340                                               |
| Gases                               |                                                   |
| Medium temperature [°C]             | <u> </u>                                          |
| Setting range [cm/s]                |                                                   |
| Greatest sensitivity [cm/s]         | -                                                 |
| Response time [s]                   | 220                                               |
| Protection                          | IP 67                                             |
| Shock resistance                    | DIN IEC 68-2-27: 40 g (11 ms)                     |
| Vibration resistance                | DIN IEC 68-2-6: 10 g (552000 Hz)                  |
| Housing materials                   | ceramics (99.7 % Al2 O3)                          |
| Materials (wetted parts)            | ceramics (99.7 % Al2 O3)                          |
| Connection                          | M12 connector                                     |
| Max. cable length [m]               | 100 (5 x 0.5mm²)                                  |
| Weight [kg]                         | 0.038                                             |
| Remarks                             | For sealing use the supplied PTFE packing washer. |
| Accessories (included)              | packing washer PTFE                               |