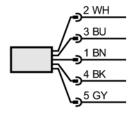

Wiring

Core colours ΒN brown ВU blue  $\mathsf{BK}$ black WH white GY grey

ifm electronic gmbh • Friedrichstraße 1 • 45128 Essen — We reserve the right to make technical alterations without prior notice. — GB — SF2405 — 26.01.2009