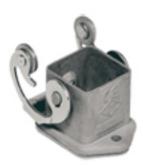

## **Product Sheet**

Part Number: CKAXS 03 I

| Family                  | CKA and MKA enclosures                                                                              |
|-------------------------|-----------------------------------------------------------------------------------------------------|
| Version                 | EMC version                                                                                         |
| Series                  | bulkhead mounting housings with single lever                                                        |
| Product type            | with stainless steel lever                                                                          |
| Quality mark            | c Sus type: 12,( type 4/4X only with kit CKR 65 or CKR 65 D),                                       |
| IP degree of protection | IP44 (EN 60529) degree of protection, IP66/67 degree of protection with CKR 65 kit or CKR 65 D kit. |
| Fixing centre distance  | size "21.21"                                                                                        |
| Material                | metal                                                                                               |