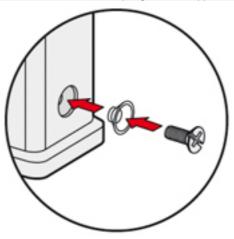

## **Notes**

Enclosures with IP44 degree of protection.

To achieve the IP66/IP67 protection rating, a kit is available which includes a seal to be fitted under the insert fastening screw supplied with the kit (see example illustrated), instead of the screw with spring washer supplied with the insert.

Note:

The CQ 12 inserts are already fitted with seal and screw, allowing IP66/IP67 protection rating to be achieved.