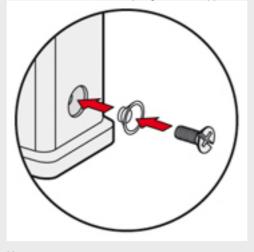

The information and the dimensions contained are not binding and may be changed without prior notice. The drawing's dimensions are in mm.

Enclosures with IP44 degree of protection.

To achieve the IP66/IP67 protection rating, a kit is available which includes a seal to be fitted under the insert fastening screw supplied with the kit (see example illustrated), instead of the screw with spring washer supplied with the insert.