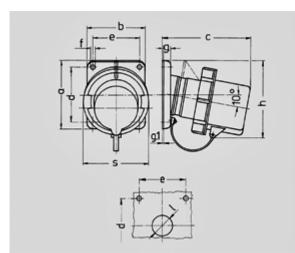

screw terminals

Std. Pack. 10/5 Qty.

| Drawing                    | Amp.       | 16  |      | 32  | 63  |     |
|----------------------------|------------|-----|------|-----|-----|-----|
| 2 MB 62                    | Poles      | 3   | 5    | 5   | 4   | 5   |
| Dim. in mm                 | а          | 85  | 85   | 85  | 108 | 108 |
|                            | b          | 85  | 85   | 85  | 101 | 101 |
|                            | c          | 132 | 132  | 137 | 164 | 164 |
|                            | d          | 70  | 70   | 70  | 85  | 85  |
|                            | e          | 70  | 70   | 70  | 77  | 77  |
|                            | f          | 6,3 | 6,3  | 6,3 | 6,5 | 6,5 |
|                            | g.         | 11  | 11   | 11  | 12  | 12  |
|                            | g.1        | 2   | 2    | 2   | 2   | 2   |
|                            | h          | 100 | 107  | 111 | 130 | 130 |
|                            | s          | 70  | 86   | 102 | 114 | 114 |
|                            | 1          | 30  | 30   | 30  | 40  | 40  |
| Terminal for co            | ond. cross | 1   | 1    | 2,5 | 6   | 6   |
| section (mm <sup>2</sup> ) | minmax.    | 2,5 | -2,5 | 6   | —16 | —16 |