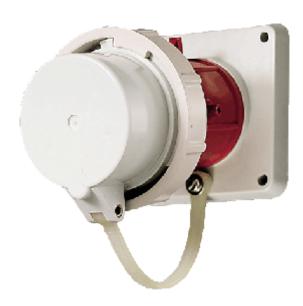

## Panel mounted inlet - Part no. 1253

| <ul> <li>with protective cover</li> </ul> |                 |
|-------------------------------------------|-----------------|
| Protection type<br>Ampere                 | IP 67<br>16A    |
| Poles                                     | 5р              |
| Voltage                                   | 400V            |
| Hertz                                     | 50-60 Hz        |
| Earth position                            | 6h              |
| Contact                                   | standard        |
| Connection technology                     | Screw terminals |