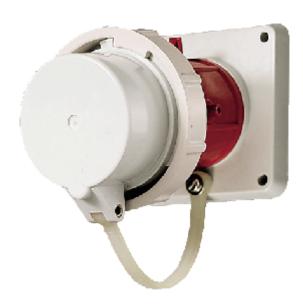

## Panel mounted inlet - Part no. 1254

| with protective cover |                 |
|-----------------------|-----------------|
| Protection type       | IP 67           |
| Ampere                | 32A             |
| Poles                 | 5р              |
| Voltage               | 400V            |
| Hertz                 | 50-60 Hz        |
| Earth position        | 6h              |
| Contact               | standard        |
| Connection technology | Screw terminals |