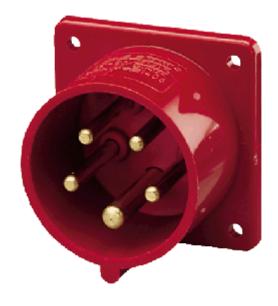

## Panel mounted inlet - Part no. 1408

- screw terminals
- a retaining nose to hold the hinged lid of the connector must be provided by the customer in order to ensure satisfactory locking

Protection type IP 44
Ampere 16A
Poles 5p
Voltage 400V
Hertz 50-60 Hz
Earth position 6h

Contact nickel plated contacts
Connection technology Screw terminals

Std. Pack. 10 Qty.

| Drawing         | Amp.      | 16   | 32  |
|-----------------|-----------|------|-----|
| 2 MB 68         | Poles     | 5    | 5   |
| Dim. in mm      | a         | 66   | 72  |
|                 | a1        | 69   | 78  |
|                 | ь         | 66   | 72  |
|                 | c         | 43   | 52  |
|                 | d         | 52   | 60  |
|                 | e         | 52   | 60  |
|                 | f         | 4,5  | 4,5 |
|                 | g.        | 4,5  | 4,5 |
|                 | g.1       | 2    | 2   |
|                 | k         | 27   | 32  |
|                 | ı         | 59   | 63  |
| Terminal for co | nd. cross | 1    | 2,5 |
| section (mm²) n | ninmax.   | —2,5 | -6  |