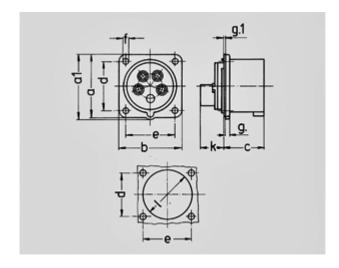

Contact nickel plated contacts
Connection technology Screw terminals

Std. Pack. 10 Qty.

| Drawing         | Amp.      | 16   | 32  |
|-----------------|-----------|------|-----|
| 2 MB 68         | Poles     | 5    | 5   |
| Dim. in mm      | a         | 66   | 72  |
|                 | a1        | 69   | 78  |
|                 | ь         | 66   | 72  |
|                 | c         | 43   | 52  |
|                 | d         | 52   | 60  |
|                 | e         | 52   | 60  |
|                 | f         | 4,5  | 4,5 |
|                 | g.        | 4,5  | 4,5 |
|                 | g.1       | 2    | 2   |
|                 | k         | 27   | 32  |
|                 | ı         | 59   | 63  |
| Terminal for co | nd. cross | 1    | 2,5 |
| section (mm²) n | ninmax.   | —2,5 | -6  |