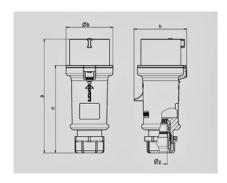

## Plug ProTOP - Part no. 149A

- screw terminals
- cable gland and sealing
- strain relief and protection against kinking
- enclosure with thread lock and safety slide

| Technical information |                 |
|-----------------------|-----------------|
| Ampere                | 16 A            |
| Poles                 | 3 p             |
| Voltage               | 400 V           |
| Earth position        | 9 h             |
| Hertz                 | 50-60 Hz        |
| Connection technology | Screw terminals |
| Contact               | standard        |
| Protection type       | IP 44           |

| Drawing                  | Amp.  |              | 10           |             |      | 32         |     |
|--------------------------|-------|--------------|--------------|-------------|------|------------|-----|
| 2 MB 214                 | Poles | 3            | 4            | 5           | 3    | 4          | 5   |
| Dim. in mm               | а     | 148          | 160          | 160         | 197  | 197        | 197 |
|                          | b     | 55           | 65,6         | 65,6        | 75   | 75         | 75  |
|                          | h     | 61           | 72,5         | 72,5        | 80,5 | 80,5       | 85  |
|                          | n     | 112          | 123,5        | 123,5       | 152  | 152        | 152 |
|                          | у     | 14,5         | 16           | 16          | 22   | 22         | 22  |
| Terminal for cond. cross |       | 1            | 1            | 1           | 2,5  | 2,5        | 2,5 |
| section (mm²) minmax.    |       | <b>—</b> 2,5 | <b>—</b> 2,5 | <b>—2,5</b> | 6    | <b>—</b> 6 | 6   |
|                          |       |              |              |             |      |            |     |