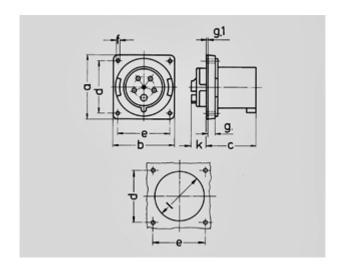

| Drawing          | Amp.     | 63  |     |     |
|------------------|----------|-----|-----|-----|
| 2 MB 155         | Poles    | 3   | 4   | 5   |
| Dim. in mm       | а        | 110 | 110 | 110 |
|                  | ь        | 106 | 106 | 106 |
|                  | c        | 86  | 86  | 86  |
|                  | d        | 90  | 90  | 90  |
|                  | е        | 90  | 90  | 90  |
|                  | f        | 5,5 | 5,5 | 5,5 |
|                  | g.       | 12  | 12  | 12  |
|                  | g.1      | 2   | 2   | 2   |
|                  | k        | 28  | 28  | 28  |
|                  | ı        | 86  | 86  | 86  |
| Terminal for cor | d. cross | 6   | 6   | 6   |
| section (mm²) m  | inmax.   | —16 | —16 | —16 |