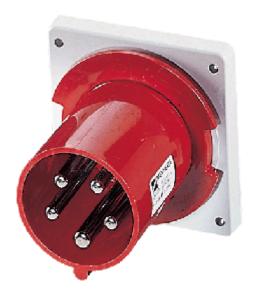

## Panel mounted inlet - Part no. 1688

screw terminals

- highly heat resistant contact carrier
- nickel plated contacts
- a retaining nose to hold the hinged lid of the connector must be provided by th customer in order to ensure satisfactory locking

Protection type IP 44
Ampere 63A
Poles 5p
Voltage 400V
Hertz 50-60Hz
Earth position 6h

Contact nickel plated contacts, highly heat resistant contact carri

Connection technology Screw terminals

Std. Pack. 5 Qty.