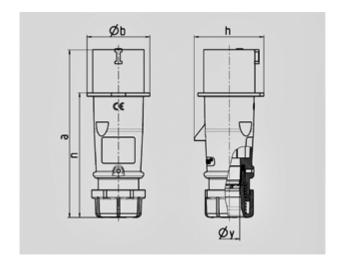

Earth position 5h Contact standard

Connection technology Screw terminals

Std. Pack. 10 Qty.

| Drawing                  | Amp.  | 16           |              |       | 32  |            |            |
|--------------------------|-------|--------------|--------------|-------|-----|------------|------------|
| 2 MB 217                 | Poles | 3            | 4            | 5     | 3   | 4          | 5          |
| Dim. in mm               | а     | 142          | 147          | 147   | 186 | 186        | 180        |
|                          | b     | 53           | 59           | 67    | 70  | 70         | 77         |
|                          | h     | 59           | 69,4         | 76    | 81  | 81         | 89,5       |
|                          | n     | 105,2        | 110,5        | 110,5 | 141 | 141        | 135        |
|                          | у     | 14,5         | 16           | 16    | 22  | 22         | 22         |
| Terminal for cond. cross |       | 1            | 1            | 1     | 2,5 | 2,5        | 2,5        |
| section (mm²) minmax.    |       | <b>—</b> 2,5 | <b>—</b> 2,5 | —2,5  | -6  | <b>—</b> 6 | <b>—</b> 6 |