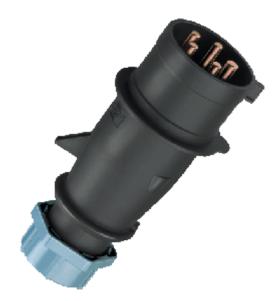

## Plug AM-TOP® - Part no. 2115

- screw terminals
- single part bodycable gland and sealing
- strain relief and protection against kinking

IP 44 Protection type Ampere 32A Poles 5p Voltage 600-690V Hertz 50-60 Hz