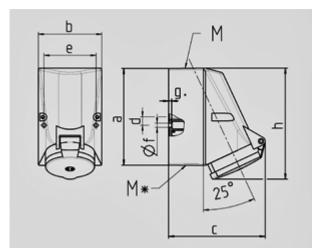

Std. Pack. 10 Qty.

| Drawing                      | Amp.    | 16                         |     |                            | 32    |       |
|------------------------------|---------|----------------------------|-----|----------------------------|-------|-------|
| 1 MB 43                      | Poles   | 4                          | 5   | 3                          | 4     | 5     |
| Dim. in mm                   | а       | 128                        | 128 | 128                        | 128   | 128   |
|                              | b       | 84                         | 84  | 84                         | 84    | 84    |
|                              | c       | 122                        | 124 | 136                        | 136   | 138   |
|                              | d       | 11                         | 11  | 11                         | 11    | 11    |
|                              | е       | 68                         | 68  | 68                         | 68    | 68    |
|                              | f       | 5,3                        | 5,3 | 5,3                        | 5,3   | 5,3   |
|                              | g.      | 4                          | 4   | 4                          | 4     | 4     |
|                              | h       | 144                        | 145 | 158                        | 158   | 160   |
|                              | м       | 25                         | 25  | 32                         | 32    | 32    |
|                              | М*      | 2x25 (blind) to be cut out |     | 2x25 (blind) to be cut out |       |       |
| Max. cable diam              | ı. (mm) | 18                         | 18  | 18/25                      | 18/25 | 18/25 |
| Terminal for cond. cross     |         | 1,5                        | 1,5 | 2,5                        | 2,5   | 2,5   |
| section (mm <sup>2</sup> ) m | inmax.  | _4                         | -4  | -10                        | —10   | -10   |