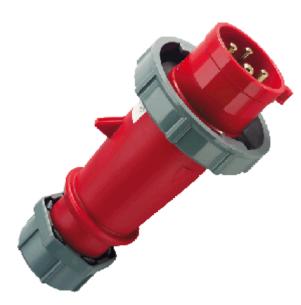

## Plug AM-TOP® - Part no. 282

|  |  | screw | terminals |
|--|--|-------|-----------|
|--|--|-------|-----------|

- single part body
  cable gland and sealing
  strain relief and protection against kinking

| Protection type       | IP 67           |
|-----------------------|-----------------|
| Ampere                | 16A             |
| Poles                 | 4p              |
| Voltage               | 400V            |
| Hertz                 | 50-60 Hz        |
| Earth position        | 6h              |
| Contact               | standard        |
| Connection technology | Screw terminals |