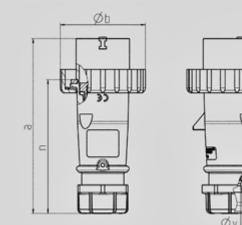

Std. Pack. 10 Qty.

| 1 |   |    | F      | ] |
|---|---|----|--------|---|
| U |   | U  | ļ      |   |
| 2 |   | _( | 2      |   |
|   | Ę | R  | Y<br>L |   |
| ı | Ľ |    | J      |   |

| Drawing                  | Amp.  |      | 16   |      |     | 32  |     |
|--------------------------|-------|------|------|------|-----|-----|-----|
| 2 MB 218                 | Poles | 3    | 4    | 5    | 3   | 4   | 5   |
| Dim. in mm               | а     | 142  | 144  | 147  | 186 | 186 | 180 |
|                          | b     | 70   | 78   | 87   | 94  | 94  | 101 |
|                          | n     | 109  | 111  | 114  | 145 | 145 | 138 |
|                          | у     | 14,5 | 16   | 16   | 22  | 22  | 22  |
| Terminal for cond. cross |       | 1    | 1    | 1    | 2,5 | 2,5 | 2,5 |
| section (mm²) minmax.    |       | —2,5 | —2,5 | —2,5 | —6  | —6  | -6  |