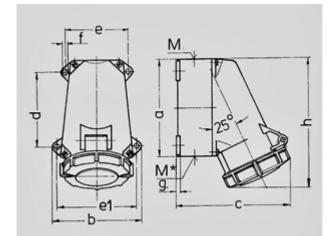

Std. Pack. 10 Qty.

| Drawing                            | Amp.  |                       | 16   |      |               | 32   |      |
|------------------------------------|-------|-----------------------|------|------|---------------|------|------|
| 1 MB 219                           | Poles | 3                     | 4    | 5    | 3             | 4    | 5    |
| Dim. in mm                         | а     | 95                    | 95   | 95   | 120           | 120  | 120  |
|                                    | b     | 102                   | 102  | 102  | 112           | 112  | 112  |
|                                    | c     | 115                   | 124  | 129  | 143           | 143  | 150  |
|                                    | d     | 64,2                  | 64,2 | 64,2 | 90,2          | 90,2 | 90,2 |
|                                    | e     | 77,5                  | 77,5 | 77,5 | 79            | 79   | 79   |
|                                    | e1    | 88                    | 88   | 88   | 98,5          | 98,5 | 98,5 |
|                                    | f     | 5,5                   | 5,5  | 5,5  | 5,5           | 5,5  | 5,5  |
|                                    | g.    | 5                     | 5    | 5    | 5             | 5    | 5    |
|                                    | h     | 128                   | 128  | 132  | 160           | 160  | 160  |
|                                    | м     | 25                    | 25   | 25   | 32            | 32   | 32   |
|                                    | M*    | 25                    | 25   | 25   | M32 (blind)   |      |      |
|                                    |       | (blind) to be cut out |      |      | to be cut out |      |      |
| Max. cable diam. (                 | mm)   | 15                    | 18   | 18   | 25            | 25   | 25   |
| Terminal for cond.                 | cross | 1,5                   | 1,5  | 1,5  | 2,5           | 2,5  | 2,5  |
| section (mm <sup>2</sup> ) minmax. |       | -4                    | -4   | -4   | -10           | -10  | -10  |