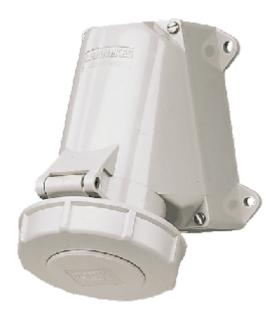

## Receptacle - Part no. 2904

screw terminals

with four external fixings
one cable entry at top and one blind cable entry (can be cut out) at bottom

| IP 67           |
|-----------------|
| 16A             |
| Зр              |
| 12h             |
| standard        |
| Screw terminals |
|                 |