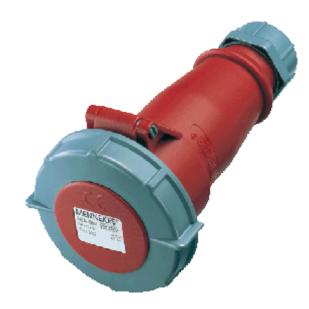

## Connector AM-TOP® - Part no. 562

- screw terminals
- single part bodycable gland and sealing
- strain relief and protection against kinking

IP 67 Protection type Ampere 32A Poles 5p Voltage 400V Hertz 50-60 Hz Earth position 6h Contact standard Connection technology Screw terminals