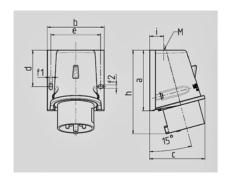

| Drawing    | Amp.  | 16     |        |        | 32     |        |
|------------|-------|--------|--------|--------|--------|--------|
| 2 MB 221   | Poles | 4      | 5      | 3      | 4      | 5      |
| Dim. in mm | а     | 92.5   | 92.5   | 102    | 102    | 102    |
|            | b     | 87     | 87     | 94     | 94     | 94     |
|            | c     | 84.5   | 84.5   | 94     | 94     | 94     |
|            | d     | 55.5   | 55.5   | 62     | 62     | 62     |
|            | e     | 76     | 76     | 84     | 84     | 84     |
|            | f1    | 5.3    | 5.3    | 5.3    | 5.3    | 5.3    |
|            | f2    | 5.3    | 5.3    | 5.3    | 5.3    | 5.3    |
|            | h     | 128    | 128    | 146    | 146    | 146    |
|            | i     | 21,5   | 21,5   | 26     | 26     | 26     |
|            | M     | 25x1.5 | 25x1.5 | 25x1.5 | 25x1.5 | 32x1.5 |