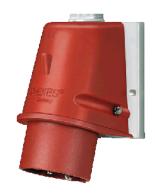

## Wall mounted inlet - Part no. 801

- screw terminals
- for external fixing
- for hinged lids for retrofitting see accessories

| Technical information |                 |  |  |  |  |
|-----------------------|-----------------|--|--|--|--|
| Ampere                | 16 A            |  |  |  |  |
| Poles                 | 5 p             |  |  |  |  |
| Voltage               | 400V            |  |  |  |  |
| Earth position        | 6 h             |  |  |  |  |
| Hertz                 | 50-60 Hz        |  |  |  |  |
| Connection technology | Screw terminals |  |  |  |  |
| Contact               | standard        |  |  |  |  |
| Protection type       | IP 44           |  |  |  |  |