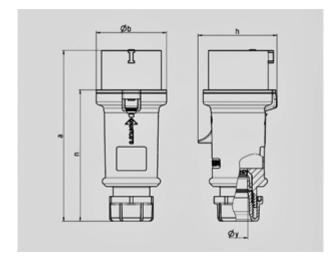

Protection type IP 44
Ampere 16A
Poles 3p
Voltage 230V
Hertz 50-60 Hz
Earth position 6h
Contact standard

Connection technology Screwless - SafeCONTACT

Std. Pack. 10 Qty.

| Drawing                  | Amp.  | 16           |       |       | 32   |            |     |
|--------------------------|-------|--------------|-------|-------|------|------------|-----|
| 2 MB 214                 | Poles | 3            | 4     | 5     | 3    | 4          | 5   |
| Dim. in mm               | a     | 148          | 160   | 160   | 197  | 197        | 197 |
|                          | b     | 55           | 65,6  | 65,6  | 75   | 75         | 75  |
|                          | h     | 61           | 72,5  | 72,5  | 80,5 | 80,5       | 85  |
|                          | n     | 112          | 123,5 | 123,5 | 152  | 152        | 152 |
|                          | у     | 14,5         | 16    | 16    | 22   | 22         | 22  |
| Terminal for cond. cross |       | 1            | 1     | 1     | 2,5  | 2,5        | 2,5 |
| section (mm²) minmax.    |       | <b>—</b> 2,5 | —2,5  | —2,5  | 6    | <b>—</b> 6 | -6  |