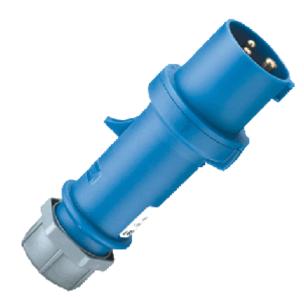

## Plug StarTOP® with SafeCONTACT - Part no. 948

- screwless, with insulating displacing technique
- SafeCONTACT
- cable gland and sealing
- strain relief and protection against kinking
- enclosure with thread lock and safety slide