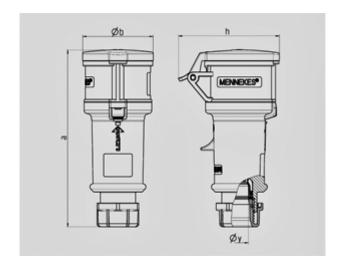

Protection type IP 44
Ampere 16A
Poles 3p
Voltage 230V
Hertz 50-60 Hz
Earth position 6h
Contact standard

Connection technology Screwless - SafeCONTACT

Std. Pack. 10 Qty.

| Drawing                  | Amp.  | 16           |              |             | 32  |            |            |
|--------------------------|-------|--------------|--------------|-------------|-----|------------|------------|
| 3 MB 60                  | Poles | 3            | 4            | 5           | 3   | 4          | 5          |
| Dim. in mm               | а     | 160          | 174          | 172         | 214 | 214        | 210        |
|                          | b     | 57           | 61           | 69          | 75  | 75         | 80         |
|                          | h     | 83           | 92           | 98          | 100 | 100        | 108        |
|                          | y     | 16           | 16           | 16          | 22  | 22         | 22         |
|                          |       |              |              |             |     |            |            |
| Terminal for cond. cross |       | 1            | 1            | 1           | 2,5 | 2,5        | 2,5        |
| section (mm²) minmax.    |       | <b>—</b> 2,5 | <b>—</b> 2,5 | <b>—2,5</b> | -6  | <b>—</b> 6 | <b>—</b> 6 |