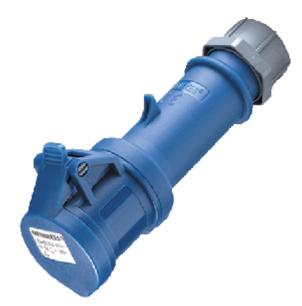

## Connector StarTOP® with SafeCONTACT - Part no. 980

- screwless, with insulation displacing technique
- SafeCONTACT
- cable gland and sealing
- strain relief and protection against kinking
- enclosure with thread lock and safety slide

Protection type IP 44
Ampere 16A
Poles 3p
Voltage 230V
Hertz 50-60 Hz
Earth position 6h
Contact standard

Connection technology Screwless - SafeCONTACT

Std. Pack. 10 Qty.

| Drawing                  | Amp.  | 16           |              |             | 32  |            |            |
|--------------------------|-------|--------------|--------------|-------------|-----|------------|------------|
| 3 MB 60                  | Poles | 3            | 4            | 5           | 3   | 4          | 5          |
| Dim. in mm               | а     | 160          | 174          | 172         | 214 | 214        | 210        |
|                          | b     | 57           | 61           | 69          | 75  | 75         | 80         |
|                          | h     | 83           | 92           | 98          | 100 | 100        | 108        |
|                          | y     | 16           | 16           | 16          | 22  | 22         | 22         |
|                          |       |              |              |             |     |            |            |
| Terminal for cond. cross |       | 1            | 1            | 1           | 2,5 | 2,5        | 2,5        |
| section (mm²) minmax.    |       | <b>—</b> 2,5 | <b>—</b> 2,5 | <b>—2,5</b> | -6  | <b>—</b> 6 | <b>—</b> 6 |