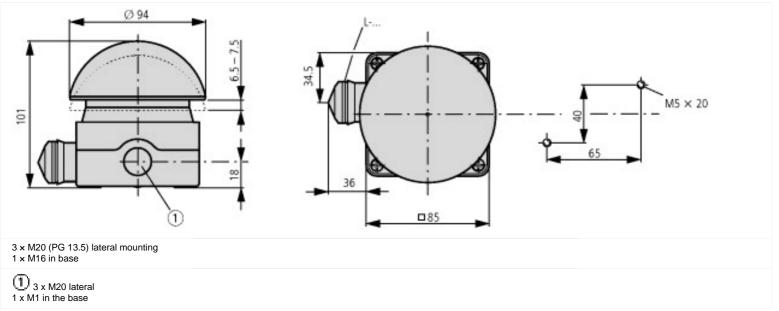

|                  |      |                                                                                |
| 230 V                                                                                      | l <sub>e</sub>   | А    | 6                                                                              |
| DC-13                                                                                      |                  |      |                                                                                |
| 24 V                                                                                       | l <sub>e</sub>   | А    | 3                                                                              |

## **Dimensions**