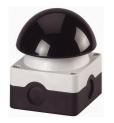

## FAK complete unit

FAK-S/KC11/I

Powering Business Worldwide

 $(\widehat{\mathbb{A}})$ 

1

MOELLER

An Eaton Brand

Article no.

Part no.

229749

Enclosure base: black (RAL 9005)

Enclosure top: light grey (RAL 7035)

totally insulated

## **Delivery programme**

|                                                                                           | Enclosure base: black (RAL 9005)                     |
|-------------------------------------------------------------------------------------------|------------------------------------------------------|
|                                                                                           | Enclosure top: light grey (RAL 7035)                 |
| Auxiliary contacts: $\bigcirc$ = safety function, by positive opening to IEC/EN 60947-5-1 |                                                      |
| N/O = Normally open                                                                       | 1 N/O                                                |
| N/C = Normally closed                                                                     | 1 N/C 🏵                                              |
| Contact sequence                                                                          | $\begin{bmatrix} 14 \\ 22 \\ 22 \\ 21 \end{bmatrix}$ |
| Colour of mushroom head, indicator light                                                  |                                                      |
|                                                                                           | Grey                                                 |
| Function                                                                                  | Spring-return                                        |
| Protection type                                                                           | IP67, IP69K                                          |