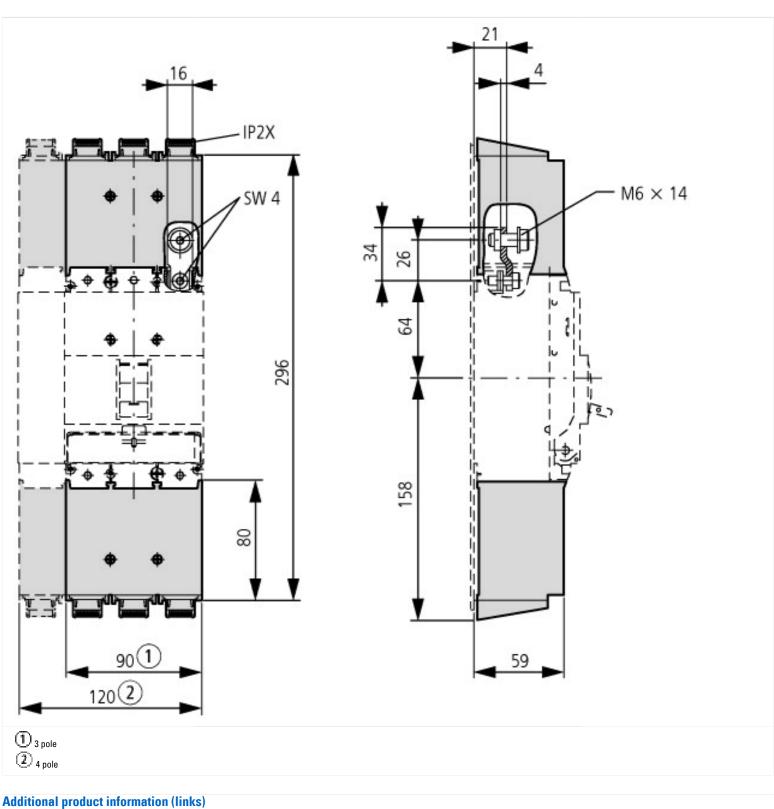

## **Technical data according to ETIM 4.0**

Туре

**Dimensions** 

Suitable for

AWA1230-2004 (IL01219013Z) Connection options and covers

ftp://ftp.moeller.net/DOCUMENTATION/AWA\_INSTRUCTIONS/20040905.pdf