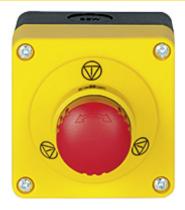

PIT es Set1s-5 s 400447

E-STOP/contact block set consisting of E-STOP pushbutton with E-STOP symbol and with logo and contact block with monitoring. 2 N/C, terminals of screw type.

| Technical details             |                             |
|-------------------------------|-----------------------------|
| Approvals:                    | CE                          |
| Product standard:             | EN 60947-5-5;EN ISO 13850   |
| Release type:                 | Rotational                  |
| Actuator:                     | Pushbutton                  |
| Printing symbol:              | Pilz logo and E-STOP symbol |
| Colour button:                | Red                         |
| Protective collar:            | No                          |
| Self-monitored:               | Yes                         |
| Terminal type:                | Screw terminal              |
| Actuator design:              | standard                    |
| Number of N/C:                | 2                           |
| Protection type, housing:     | IP65                        |
| Mounting type:                | Wall assembly               |
| Diameter of mounting cut-out: | 22.3 mm                     |
| Width dimension:              | 103.0 mm                    |
| Height dimension:             | 72.0 mm                     |
| Depth dimension:              | 72.0 mm                     |
| Gross weight:                 | 190 g                       |
| Net weight:                   | 161 g                       |
| Ambient temperature:          | -25 - 55 °C                 |