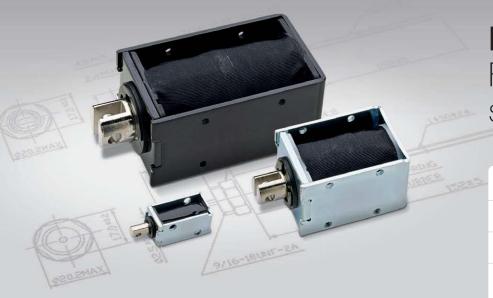

# Frame solenoids standard

Small frame

Overload capability

Solid

#### Type

## Description

Economical and light-weight based on frame mode construction. Including damping ring and dumper inside case.

Open framded solenoid with closed brace.

Stroke: 6 - 10 mm Weight: 66 g