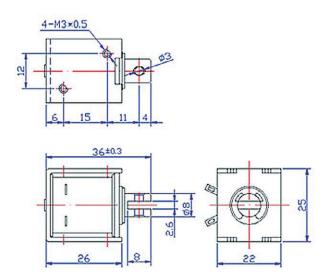

## Description

Economical and light-weight based on frame mode construction. Including damping ring and dumper inside case.

Open framded solenoid with closed brace.

Stroke: 6 - 10 mm Weight: 66 g