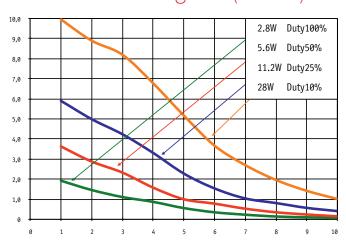

## Force-stroke-diagram (N/mm)

#### Coil Data

| Duty (Percent)      | 100 | 50  | 25   | 10 |
|---------------------|-----|-----|------|----|
| Power Drain (Watt)  | 2,8 | 5,6 | 11,2 | 28 |
| Max. Duty (Seconds) | ∞   | 100 | 36   | 7  |