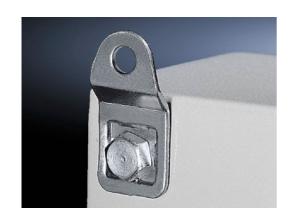

## Wall mounting bracket for KL, EB, BG and EL wall-mounted enclosures – KL 1594.000

created: 16.08.2016 on www.rittal.com/com-en

| 1                                                                                                                                                         |
|-----------------------------------------------------------------------------------------------------------------------------------------------------------|
| Stainless steel 1.4301 (AISI 304)                                                                                                                         |
| NEMA 4X                                                                                                                                                   |
| Assembly parts for mounting on the enclosure.                                                                                                             |
| For hygiene reasons, and in view of the protection category, the stainless steel enclosures do not have any drilled holes for the wall mounting brackets. |
| 4 pc(s).                                                                                                                                                  |
| 4028177011175                                                                                                                                             |
| 83024900                                                                                                                                                  |
| 27189234                                                                                                                                                  |
| 27182405                                                                                                                                                  |
| EC002625                                                                                                                                                  |
|                                                                                                                                                           |
| 8 mm                                                                                                                                                      |
|                                                                                                                                                           |