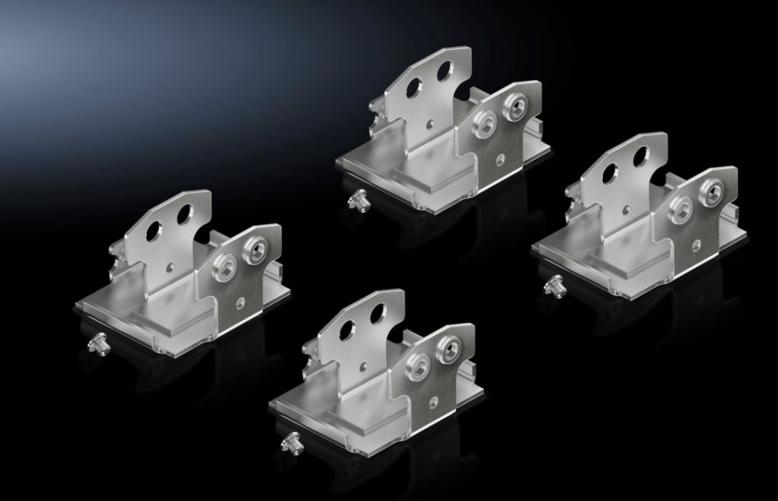

## AX 2034.010 - Mounting kit AX for installation kit for swing frame, small

For mounting the swing frame, small, in AX compact enclosures.

## Features

| AX 2034.010                                                    |
|----------------------------------------------------------------|
| For mounting the swing frame, small, in AX compact enclosures. |
| 4 mounting brackets<br>Assembly parts                          |
| 1 pack is sufficient for mounting one small swing frame        |
| Enclosure type: AX<br>Width: = 600 mm<br>= 800 mm              |
| 0.535 kg                                                       |
| 1 pc(s).                                                       |
| 0                                                              |
| 83024900                                                       |
| 4028177938090                                                  |
| EC002620                                                       |
| 27189234                                                       |
|                                                                |