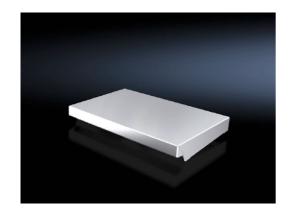

## Protective roof for AX – AX 2361.010

created: 29.01.2020 build on www.rittal.com/uk-en

| Product descriptio               | on                                                                                                                                                                          |
|----------------------------------|-----------------------------------------------------------------------------------------------------------------------------------------------------------------------------|
| Description:                     | The sloping protective roof reliably protects the enclosure from standing moisture and other soiling from above. It can be attached to the enclosure without any machining. |
| Material:                        | Stainless steel 1.4301 (AISI 304)                                                                                                                                           |
| Surface finish:                  | Brushed, grain 240                                                                                                                                                          |
| Supply includes:                 | Assembly parts                                                                                                                                                              |
| Product features                 |                                                                                                                                                                             |
| To fit:                          | Enclosure type: AX Width: = 300 mm Depth: = 210 mm                                                                                                                          |
| Dimensions:                      | Height: 37 mm                                                                                                                                                               |
| Packs of:                        | 1 pc(s).                                                                                                                                                                    |
| Copper weight (kg<br>per piece): | 0                                                                                                                                                                           |
| EAN:                             | 4028177938113                                                                                                                                                               |
| Customs tariff number:           | 94039010                                                                                                                                                                    |
| ETIM 7.0:                        | EC000744                                                                                                                                                                    |
| ETIM 6.0:                        | EC000744                                                                                                                                                                    |