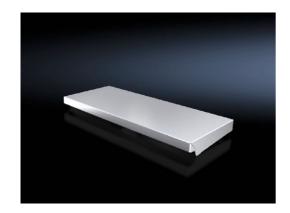

## Protective roof for AX – AX 2362.010

created: 29.01.2020 build on www.rittal.com/uk-en

| Product description              |                                                                                                                                                                             |
|----------------------------------|-----------------------------------------------------------------------------------------------------------------------------------------------------------------------------|
| Description:                     | The sloping protective roof reliably protects the enclosure from standing moisture and other soiling from above. It can be attached to the enclosure without any machining. |
| Material:                        | Stainless steel 1.4301 (AISI 304)                                                                                                                                           |
| Surface finish:                  | Brushed, grain 240                                                                                                                                                          |
| Supply includes:                 | Assembly parts                                                                                                                                                              |
| Product features                 |                                                                                                                                                                             |
| To fit:                          | Enclosure type: AX Width: = 500 mm Depth: = 210 mm                                                                                                                          |
| Dimensions:                      | Height: 37 mm                                                                                                                                                               |
| Packs of:                        | 1 pc(s).                                                                                                                                                                    |
| Copper weight (kg<br>per piece): | 0                                                                                                                                                                           |
| EAN:                             | 4028177938120                                                                                                                                                               |
| Customs tariff number:           | 94039010                                                                                                                                                                    |
| ETIM 7.0:                        | EC000744                                                                                                                                                                    |
| ETIM 6.0:                        | EC000744                                                                                                                                                                    |

© Rittal 2020

| eCl@ss 8.0/8.1:      | 27182405                                                |
|----------------------|---------------------------------------------------------|
| eCl@ss 6.0/6.1:      | 27182405                                                |
| Product description: | AX Protective roof, for WD: 500x210 mm, stainless steel |