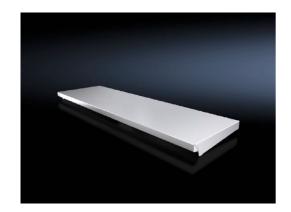

## Protective roof for AX – AX 2363.010

created: 18.01.2020 build on www.rittal.com/uk-en

| Product descriptio               | n                                                                                                                                                                           |
|----------------------------------|-----------------------------------------------------------------------------------------------------------------------------------------------------------------------------|
| Description:                     | The sloping protective roof reliably protects the enclosure from standing moisture and other soiling from above. It can be attached to the enclosure without any machining. |
| Material:                        | Stainless steel 1.4301 (AISI 304)                                                                                                                                           |
| Surface finish:                  | Brushed, grain 240                                                                                                                                                          |
| Supply includes:                 | Assembly parts                                                                                                                                                              |
| Product features                 |                                                                                                                                                                             |
| To fit:                          | Enclosure type: AX Width: = 1000 mm Depth: = 300 mm                                                                                                                         |
| Dimensions:                      | Height: 43 mm                                                                                                                                                               |
| Packs of:                        | 1 pc(s).                                                                                                                                                                    |
| Copper weight (kg<br>per piece): | 0                                                                                                                                                                           |
| EAN:                             | 4028177938137                                                                                                                                                               |
| Customs tariff number:           | 94039010                                                                                                                                                                    |
| ETIM 7.0:                        | EC000744                                                                                                                                                                    |
| ETIM 6.0:                        | EC000744                                                                                                                                                                    |

© Rittal 2020

| e CI@ss 8.0/8.1:     | 27182405                                                 |
|----------------------|----------------------------------------------------------|
| e CI@ss 6.0/6.1:     | 27182405                                                 |
| Product description: | AX Protective roof, for WD: 1000x300 mm, stainless steel |