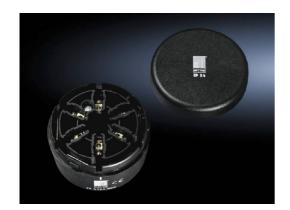

## Connection components for signal pillars, modular – SG 2368.000

created: 05.02.2018 on www.rittal.com/com-en

| Product description                   | า                                                                                                                                                               |
|---------------------------------------|-----------------------------------------------------------------------------------------------------------------------------------------------------------------|
| Design:                               | for conduit mounting                                                                                                                                            |
| Description:                          | Optionally for conduit or wall/base mounting. Screw terminals in the connection component. With cover for optical components. Contact hazard protection to VDE. |
| Benefits:                             | Simple assembly and contact via bayonet fastener.                                                                                                               |
| Function principle:                   | A modular layout is possible with connection, optical and acoustic components, incandescent lamps and a label panel.                                            |
| Material:                             | Enclosure of polyamide                                                                                                                                          |
| Colour:                               | Black                                                                                                                                                           |
| Protection category IP to IEC 60 529: | IP 54                                                                                                                                                           |
| Product features                      |                                                                                                                                                                 |
| Dimensions:                           | Height: 43 mm<br>Diameter: 70 mm                                                                                                                                |
| Rated operating voltage:              | 12 V - 240 V (AC/DC)                                                                                                                                            |
| To fit signal pillar:                 | modular                                                                                                                                                         |
| Diameter:                             | 70 mm                                                                                                                                                           |