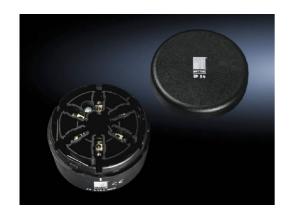

## Connection components for signal pillars, modular – SG 2368.010

created: 05.02.2018 on www.rittal.com/com-en

| Product description                   | 1                                                                                                                                                               |
|---------------------------------------|-----------------------------------------------------------------------------------------------------------------------------------------------------------------|
| Design:                               | for wall/base mounting                                                                                                                                          |
| Description:                          | Optionally for conduit or wall/base mounting. Screw terminals in the connection component. With cover for optical components. Contact hazard protection to VDE. |
| Benefits:                             | Simple assembly and contact via bayonet fastener.                                                                                                               |
| Function principle:                   | A modular layout is possible with connection, optical and acoustic components, incandescent lamps and a label panel.                                            |
| Material:                             | Enclosure of polyamide                                                                                                                                          |
| Colour:                               | Black                                                                                                                                                           |
| Protection category IP to IEC 60 529: | IP 54                                                                                                                                                           |
| Product features                      |                                                                                                                                                                 |
| Dimensions:                           | Height: 43 mm<br>Diameter: 70 mm                                                                                                                                |
| Rated operating voltage:              | 12 V - 240 V (AC/DC)                                                                                                                                            |
| To fit signal pillar:                 | modular                                                                                                                                                         |
| Diameter:                             | 70 mm                                                                                                                                                           |