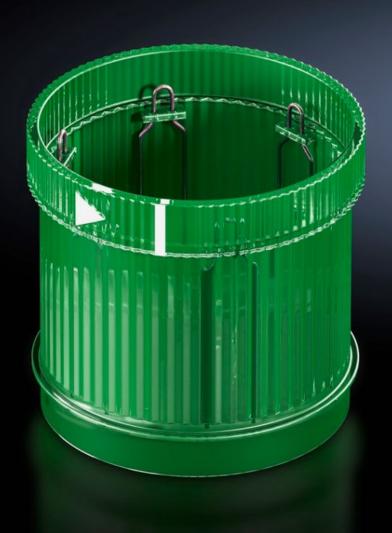

# SG 2372.011 - LED steady light component for signal pillar, modular

With 360° signal transmission thanks to optimised prism system.

#### **Features**

| Model No.                         | SG 2372.011                                                                                                                  |
|-----------------------------------|------------------------------------------------------------------------------------------------------------------------------|
| Design                            | LED steady light component                                                                                                   |
| Benefits                          | With 360° signal transmission thanks to optimised prism system Configuration of up to five components with the same voltage. |
| Function principle                | A modular layout is possible with connection, optical and acoustic components and a label panel                              |
| Material                          | Enclosure of polyamide Cap: Transparent polycarbonate                                                                        |
| Colour                            | Green                                                                                                                        |
| Protection category to IEC 60 529 | IP 65 if a cover or acoustic component is fitted at the top                                                                  |
| Rated operating voltage           | 24 V (AC/DC)                                                                                                                 |
| Packs of                          | 1 pc(s).                                                                                                                     |
| Weight/pack                       | 0.073 kg                                                                                                                     |
| Copper weight (kg per piece)      | 0                                                                                                                            |
| Customs tariff number             | 85311095                                                                                                                     |
| EAN                               | 4028177953727                                                                                                                |
| ETIM 7.0                          | EC000232                                                                                                                     |
| ECLASS 8.0                        | 27371220                                                                                                                     |
|                                   |                                                                                                                              |