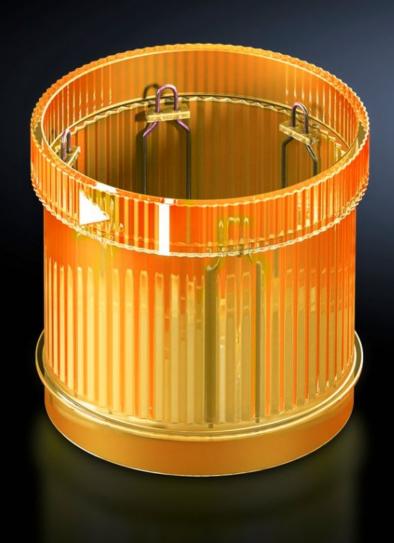

# SG 2372.021 - LED steady light component for signal pillar, modular

With 360° signal transmission thanks to optimised prism system.

#### **Features**

| Model No.                         | SG 2372.021                                                                                                                  |
|-----------------------------------|------------------------------------------------------------------------------------------------------------------------------|
| Design                            | LED steady light component                                                                                                   |
| Benefits                          | With 360° signal transmission thanks to optimised prism system Configuration of up to five components with the same voltage. |
| Function principle                | A modular layout is possible with connection, optical and acoustic components and a label panel                              |
| Material                          | Enclosure of polyamide Cap: Transparent polycarbonate                                                                        |
| Colour                            | Yellow                                                                                                                       |
| Protection category to IEC 60 529 | IP 65 if a cover or acoustic component is fitted at the top                                                                  |
| Rated operating voltage           | 24 V (AC/DC)                                                                                                                 |
| Packs of                          | 1 pc(s).                                                                                                                     |
| Weight/pack                       | 0.073 kg                                                                                                                     |
| Copper weight (kg per piece)      | 0                                                                                                                            |
| Customs tariff number             | 85311095                                                                                                                     |
| EAN                               | 4028177953734                                                                                                                |
| ETIM 7.0                          | EC000232                                                                                                                     |
| ECLASS 8.0                        | 27371220                                                                                                                     |
|                                   |                                                                                                                              |