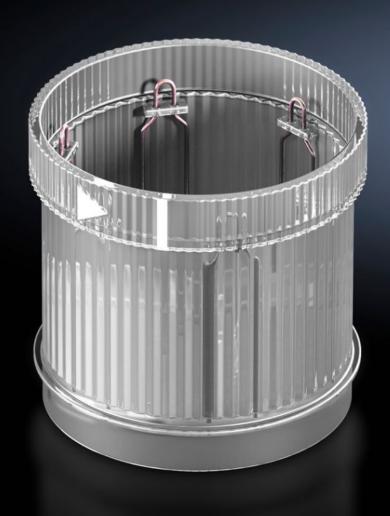

# SG 2372.031 - LED steady light component for signal pillar, modular

With 360° signal transmission thanks to optimised prism system.

#### **Features**

| Model No.                         | SG 2372.031                                                                                                                  |
|-----------------------------------|------------------------------------------------------------------------------------------------------------------------------|
| Design                            | LED steady light component                                                                                                   |
| Benefits                          | With 360° signal transmission thanks to optimised prism system Configuration of up to five components with the same voltage. |
| Function principle                | A modular layout is possible with connection, optical and acoustic components and a label panel                              |
| Material                          | Enclosure of polyamide<br>Cap: Transparent polycarbonate                                                                     |
| Colour                            | Clear                                                                                                                        |
| Protection category to IEC 60 529 | IP 65 if a cover or acoustic component is fitted at the top                                                                  |
| Rated operating voltage           | 24 V (AC/DC)                                                                                                                 |
| Packs of                          | 1 pc(s).                                                                                                                     |
| Weight/pack                       | 0.073 kg                                                                                                                     |
| Copper weight (kg per piece)      | 0                                                                                                                            |
| Customs tariff number             | 85311095                                                                                                                     |
| EAN                               | 4028177953741                                                                                                                |
| ETIM 7.0                          | EC000232                                                                                                                     |
| ECLASS 8.0                        | 27371220                                                                                                                     |
|                                   |                                                                                                                              |