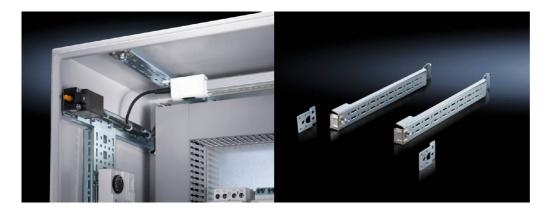

## Rails for interior installation for AE - AE 2383.210

created: 17.08.2016 on www.rittal.com/com-en

Sheet steel

| Description: | For mounting in the enclosure, no machining required. Suitable for all-round mounting on the sides, base and roof areas. Variable with 2 rows of system punchings, creates additional mounting space e.g. for: TS punched section, enclosure lights, door-operated switch, door stay, cable conduit holder |
|--------------|------------------------------------------------------------------------------------------------------------------------------------------------------------------------------------------------------------------------------------------------------------------------------------------------------------|
|              |                                                                                                                                                                                                                                                                                                            |